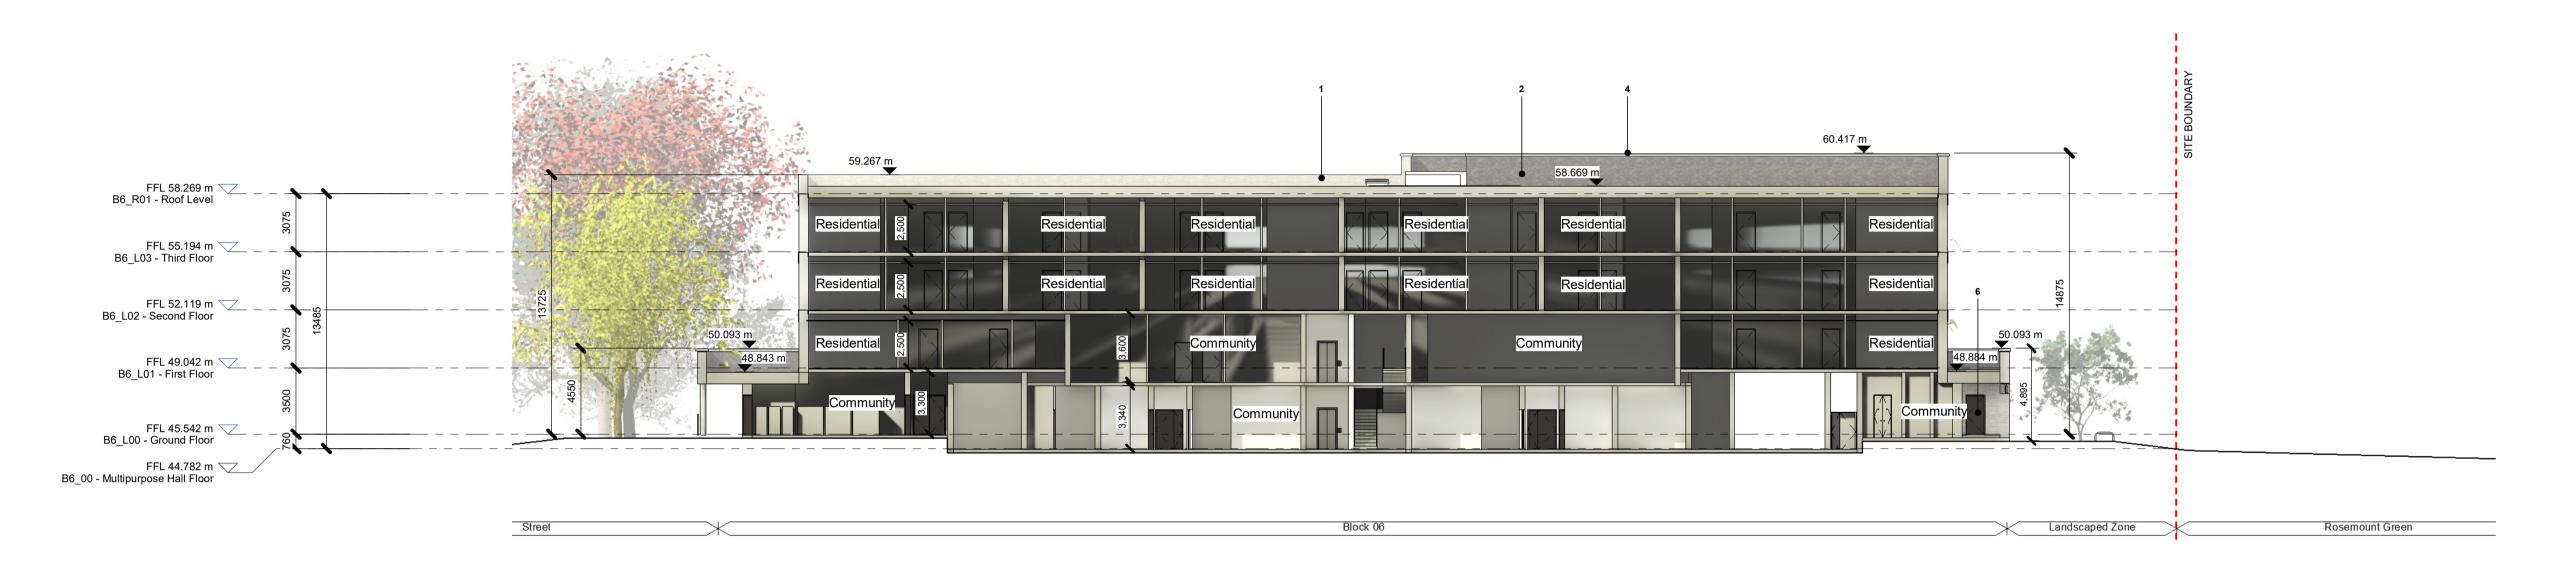

N/S Section C-C 1: 200

N/S Section D-D 1 : 200

- Do not scale from this drawing. Use figured dimensions in all cases.
- Verify dimensions on site and report any discrepancies to the Architect - This drawing to be read in conjunction with the Architect's Specification.
- © This drawing is copyright and may only be reproduced with the Architect's permission.

Drawing Notes: SCALE 1:200 Material Legend **01** SELECTED BUFF BRICK **02** SELECTED DARK BRICK **03** SELECTED RED BRICK **04** SELECTED METAL CAPPING **05** SELECTED BALCONY AND RAILING **06** SELECTED DOORS AND WINDOWS P3 S-1 Sept 2024 KP Part 10 Planning Application

Land Development Agency Project Details:
Proposed Part 10 Residential Development,
Dundrum Central Development,
Dundrum Road,
Dublin14

Drawing Title:
Block 06, GA Sections 01

Sept 2024 K. Potocka R. Quinn