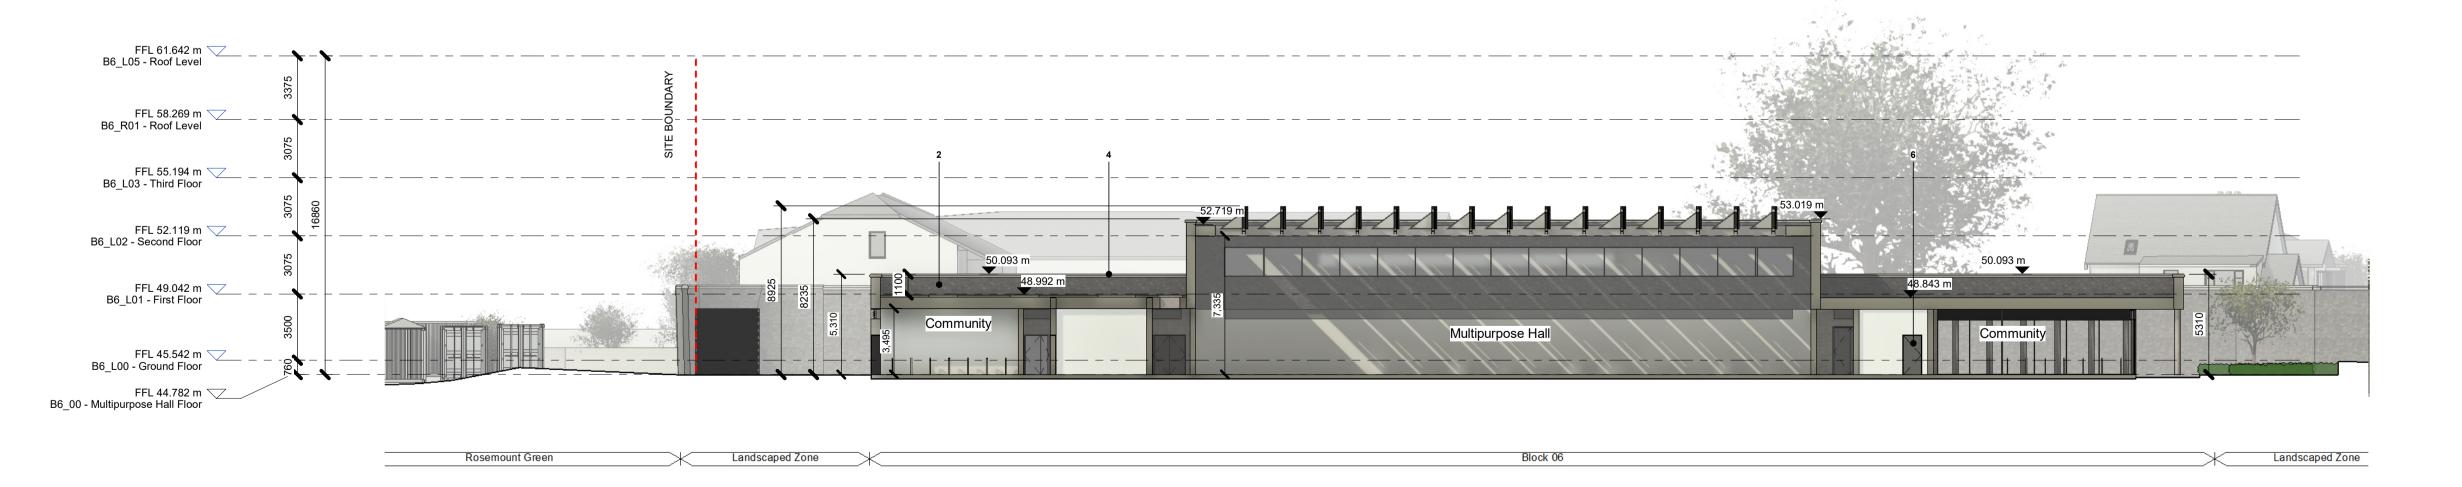

N/S Section C-C 1: 200

N/S Section D-D 1 : 200

- Do not scale from this drawing. Use figured dimensions in all cases.
- Verify dimensions on site and report any discrepancies to the Architect - This drawing to be read in conjunction with the Architect's Specification.
- © This drawing is copyright and may only be reproduced with the Architect's permission.

Drawing Notes: SCALE 1:200 Material Legend **01** SELECTED BUFF BRICK **02** SELECTED DARK BRICK **03** SELECTED RED BRICK **04** SELECTED METAL CAPPING **05** SELECTED BALCONY AND RAILING **06** SELECTED DOORS AND WINDOWS P3 S-1 Sept 2024 KP Part 10 Planning Application

Land Development Agency Project Details:
Proposed Part 10 Residential Development,
Dundrum Central Development,
Dundrum Road,
Dublin14

Drawing Title:
Block 06, GA Sections 01

Sept 2024 K. Potocka R. Quinn